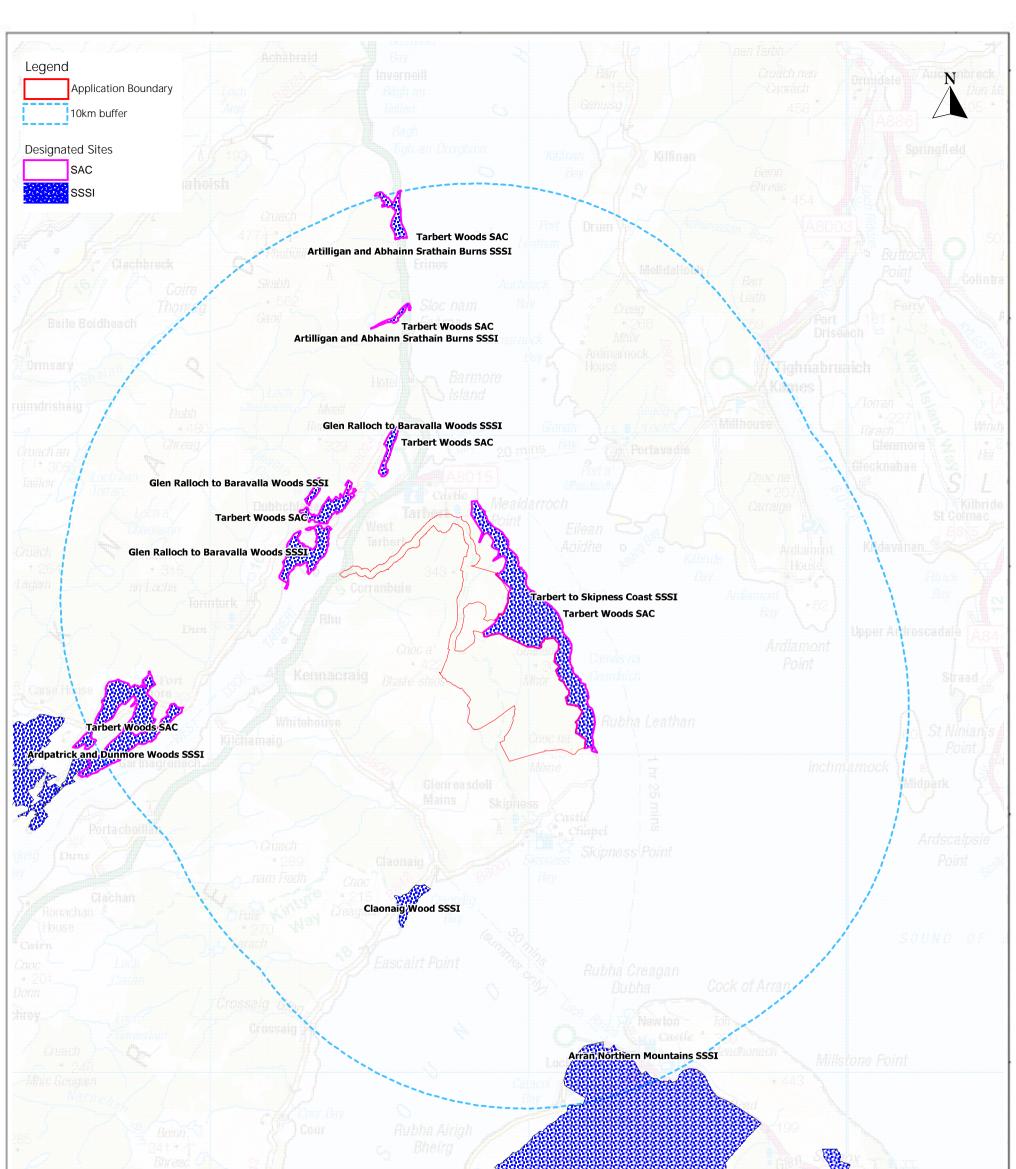

| see<br>222<br>22hh                 | T          |    | Sunadale<br>Cott | Thundergay / P                                                                                                                                             |                                                                                                                                       |            |     |                                    | Samox<br>Carrier |
|------------------------------------|------------|----|------------------|------------------------------------------------------------------------------------------------------------------------------------------------------------|---------------------------------------------------------------------------------------------------------------------------------------|------------|-----|------------------------------------|------------------|
| <b>SCOTTISHPOWER</b><br>RENEWABLES |            |    | I                | This map contains data from the following sources:<br>Ordnance Survey (2021)<br>@ Crown copyright. All rights reserved 2021.<br>1 licence number 010031673 | Earraghail Renewable Energy Development   Ecology and Biodiversity   Figure: 8.1   Statutory Designated Sites For Nature Conservation |            |     |                                    |                  |
| 1                                  |            |    |                  |                                                                                                                                                            | 1:120,000                                                                                                                             | Scale @A3  |     | 100 - 100 - 100<br>100 - 100 - 100 | 0<br>kilometres  |
|                                    |            |    | Final Issue      |                                                                                                                                                            |                                                                                                                                       | Date       | Rev | Dwg No.<br>EHAIL-AV-001            | Datum: OSGB36    |
| А                                  | 06/12/2021 | MR |                  |                                                                                                                                                            | - 8.1                                                                                                                                 | 06/12/2021 |     |                                    | Projection: TM   |